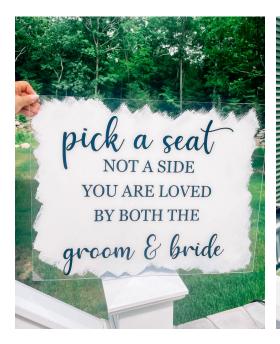

#### Perfect for:

- Welcome Sign (horizontal)
- Unplugged Ceremony Sign (vertical or horizontal)
  - "Pick a Seat, Not a Side" Sign
  - Custom Sign (vertical or horizontal)

#### or horizontal)

- "Pick a Seat, Not a Side" Sign
- Small Seating Chart
- Custom Sign (vertical or

horizontal)