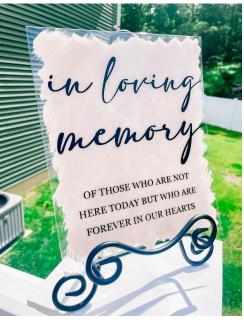

# **MOLLY**

14" x 9"

### Perfect for:

- Guestbook Sign
- Bar Sign
- Memorial Sign
- Custom Sign

CARD BOX