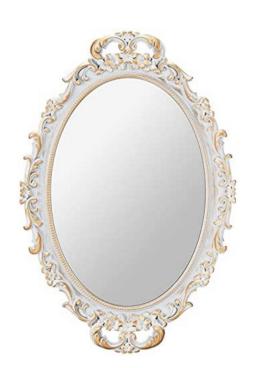

### **AMELIA**

30" x 23"

#### Perfect for:

- Welcome Sign (horizontal)
- Unplugged Ceremony Sign (vertical or horizontal)
  - "Pick a Seat, Not a Side" Sign
  - Custom Sign (vertical or horizontal)