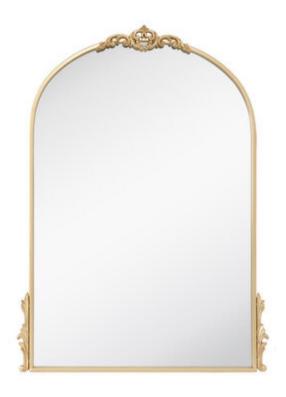

### **DAISY**

23"

### Perfect for:

- Small Welcome Sign
- Unplugged Ceremony Sign
- Bar Sign
- Custom Sign