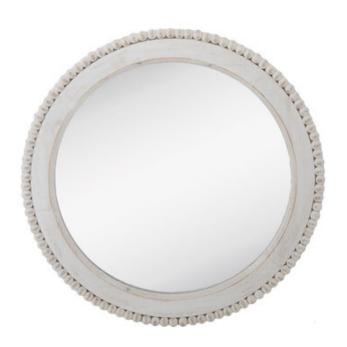

# **MOLLY**

14" x 9"

### Perfect for:

- Guestbook Sign
- Bar Sign
- Memorial Sign
- Custom Sign

CARD BOX