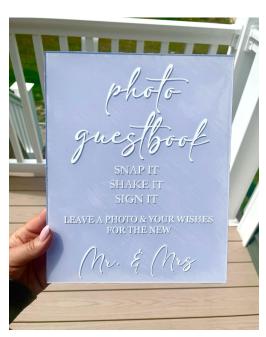

# **MOLLY**

14" x 9"

### Perfect for:

- Guestbook Sign
- Bar Sign
- Memorial Sign
- Custom Sign

CARD BOX