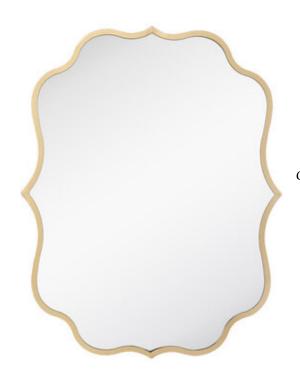

### **AMELIA**

30" x 23"

#### Perfect for:

- Welcome Sign (horizontal)
- Unplugged Ceremony Sign (vertical or horizontal)
  - "Pick a Seat, Not a Side" Sign
  - Custom Sign (vertical or horizontal)