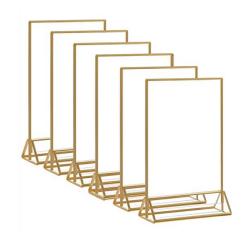

# TABLE NUMBERS (up to 15)

We also offer rental signs in stained wood and painted acrylic. Fill out our inquiry form for more information on our packages!