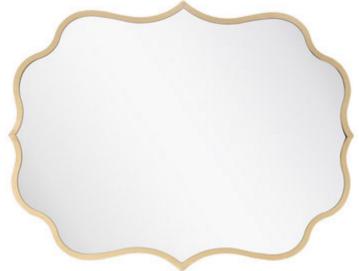

### **SADIE**

32" x 24"

### Perfect for:

- Welcome Sign (horizontal)
- Unplugged Ceremony Sign (vertical

#### or horizontal)

- "Pick a Seat, Not a Side" Sign
- Small Seating Chart
- Custom Sign (vertical or

horizontal)